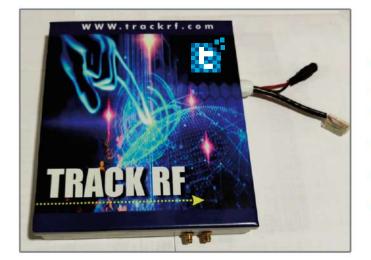

# **Technical Specifications**

| Read Range             | 12 to 15 Meters (Open to Air)                      |
|------------------------|----------------------------------------------------|
| Card detection Time    | 200 Tags Per Second                                |
| Operating Frequencies  | 865-867 MHz                                        |
| Communications         | Ethernet / Wi-Fi, (Optional) RS 232 / GPRS / PoE   |
| Operating System       | Embedded Linux Operating System                    |
| Memory                 | 512 MB Flash (Can Be Expanded)                     |
| Air Interface Protocol | EPC Global UHF Class 1 Gen 2/ ISO 18000-6 C        |
| Gain                   | 8 dBi                                              |
| Dimensions             | 210 mm X 184 mm X 35 mm                            |
| Read Indication        | Bi-Color LED For Indication + Buzzer (Optional)    |
| Power Supply           | Input 230V AC adaptor, Output 12 V DC, 3A          |
| Enclosure              | Aluminium IP 55, (Optional) IP 65                  |
| Relative humidity      | 5% To 95% (Non-Condensing)                         |
| Operation Temp         | 0 To 55 Degree C, Storage Temp:- 10 To 60 Degree C |